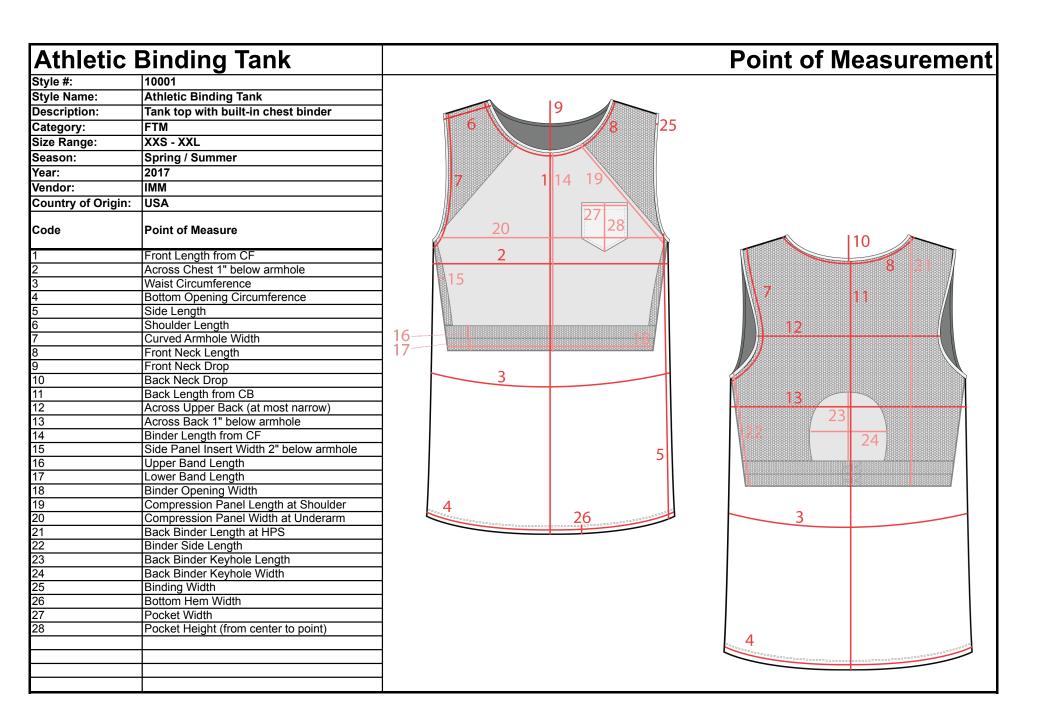

Graded Spec Page 7

Point of Measurement Page 8

| Athletic Binding Tank |                                     |              | 1st Proto Comments |
|-----------------------|-------------------------------------|--------------|--------------------|
| Style #:              | 10001                               | Spec Date    | 28-Apr-18          |
| Style Name:           | Athletic Binding Tank               | Today's Date | 8-May-18           |
| Description:          | Tank top with built-in chest binder |              |                    |
| Category:             | FTM                                 |              |                    |
| Size Range:           | XXS - XXL                           |              |                    |
| Season:               | Spring / Summer                     |              |                    |
| Year:                 | 2017                                |              |                    |
| Vendor:               | IMM                                 |              |                    |
| Country of Origin:    | USA                                 |              |                    |