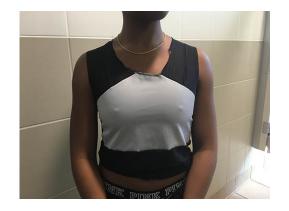

# How to Proceed

| 1 | Confirm your understanding on the above changes |
|---|-------------------------------------------------|
| 2 | See photos for location of the issues.          |
| 3 | Submit second sample.                           |
| 4 |                                                 |
| 5 |                                                 |
| 6 |                                                 |

Cmmts 1st Proto Page 9

| Athletic Binding Tank |                                     | Final Proto Comr |           |  |  |  |
|-----------------------|-------------------------------------|------------------|-----------|--|--|--|
| Style #:              | 10001                               | Spec Date        | 28-Apr-18 |  |  |  |
| Style Name:           | Athletic Binding Tank               | Today's Date     | 8-May-18  |  |  |  |
| Description:          | Tank top with built-in chest binder |                  |           |  |  |  |
| Category:             | FTM                                 |                  |           |  |  |  |
| Size Range:           | XXS - XXL                           |                  |           |  |  |  |
| Season:               | Spring / Summer                     |                  |           |  |  |  |
| Year:                 | 2017                                |                  |           |  |  |  |
| Vendor:               | IMM                                 |                  |           |  |  |  |
| Country of Origin:    | USA                                 |                  |           |  |  |  |
|                       |                                     | •                |           |  |  |  |