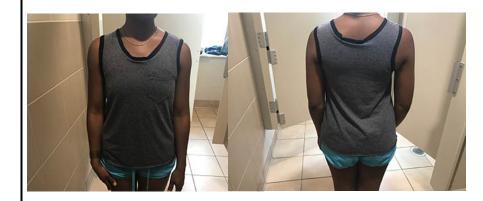

Cmmts 1st Proto Page 9

| Athletic Binding Tank |                                     | Final Proto Comr |           |  |  |  |
|-----------------------|-------------------------------------|------------------|-----------|--|--|--|
| Style #:              | 10001                               | Spec Date        | 28-Apr-18 |  |  |  |
| Style Name:           | Athletic Binding Tank               | Today's Date     | 8-May-18  |  |  |  |
| Description:          | Tank top with built-in chest binder |                  |           |  |  |  |
| Category:             | FTM                                 |                  |           |  |  |  |
| Size Range:           | XXS - XXL                           |                  |           |  |  |  |
| Season:               | Spring / Summer                     |                  |           |  |  |  |
| Year:                 | 2017                                |                  |           |  |  |  |
| Vendor:               | IMM                                 |                  |           |  |  |  |
| Country of Origin:    | USA                                 |                  |           |  |  |  |
|                       |                                     | •                |           |  |  |  |

#### Garment Details

| 1  | Remove mesh band from waistline of binder. |
|----|--------------------------------------------|
| 2  | Add second row of elastic.                 |
| 3  | Add mesh overlay over the elastic bands.   |
| 4  | Move back binder keyhole opening up 1/2".  |
| 5  |                                            |
| 6  |                                            |
| 7  |                                            |
| 8  |                                            |
| 9  |                                            |
| 10 |                                            |
|    |                                            |

#### Fit

| 1 | Remove 1/4" from bottom of side seams. True towards underarm.  |
|---|----------------------------------------------------------------|
| 2 | Add 1 1/2" to the length of the front and back outer tank top. |
| 3 |                                                                |
| 4 |                                                                |
| 5 |                                                                |
| 6 |                                                                |

# How to Proceed

| 1 | Confirm your understanding on the above changes |
|---|-------------------------------------------------|
| 2 | See photos for location of the issues.          |
| 3 | Submit second sample.                           |
| 4 |                                                 |
| 5 |                                                 |
| 6 |                                                 |