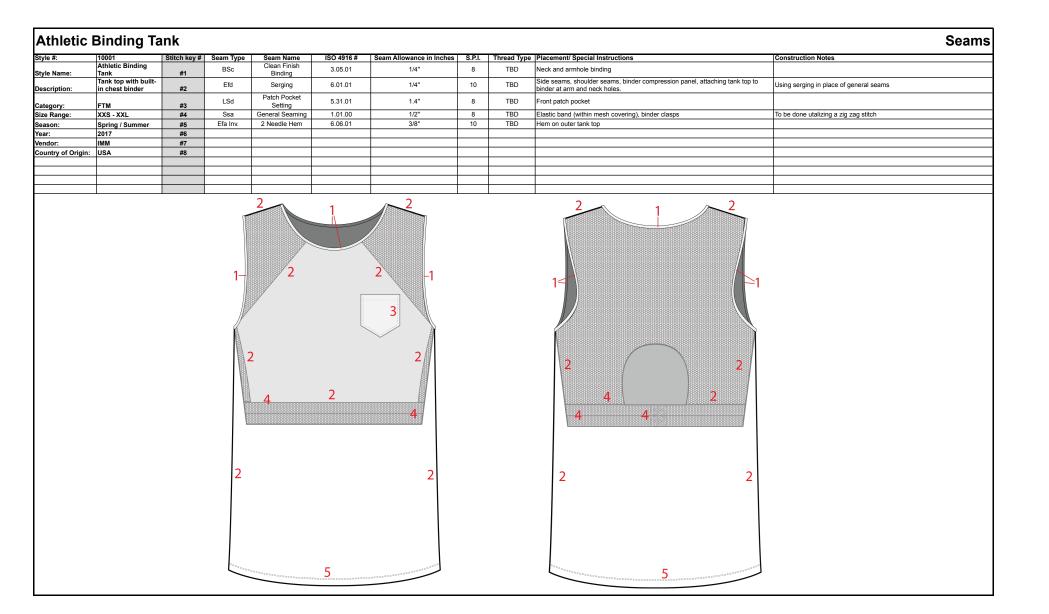

BOM & Cost Page 5

Seams Page 6

|                    | nletic Binding Tank Graded Specs         |              |     |    |         |   |                                                  |                                                  |                                                  |                                         |          |         |         |         |          |          |
|--------------------|------------------------------------------|--------------|-----|----|---------|---|--------------------------------------------------|--------------------------------------------------|--------------------------------------------------|-----------------------------------------|----------|---------|---------|---------|----------|----------|
| Style #:           | 10001                                    | Spec Date    |     |    |         |   |                                                  |                                                  |                                                  |                                         |          |         |         |         |          |          |
| Style Name:        | Athletic Binding Tank                    |              |     |    |         |   | 1                                                |                                                  |                                                  |                                         |          | k       | i i     |         |          |          |
| Description:       | Tank top with built-in chest binder      |              |     |    |         |   | 1                                                |                                                  |                                                  |                                         | V        |         |         |         |          |          |
| Category:          | FTM                                      |              |     |    |         |   | 1                                                |                                                  |                                                  |                                         |          |         |         |         |          |          |
| Size Range:        | XXS - XXL                                |              |     | İ  |         |   | †                                                |                                                  |                                                  | 1                                       | /        |         |         |         |          |          |
| Season:            | Spring / Summer                          |              |     |    |         |   | †                                                |                                                  |                                                  | 111111111111111111111111111111111111111 |          | 199     |         |         |          |          |
| Year:              | 2017                                     |              |     | 1  |         |   | †                                                |                                                  |                                                  |                                         |          |         |         |         |          |          |
| Vendor:            | IMM                                      | <del> </del> |     | 1  |         |   | †                                                |                                                  |                                                  |                                         |          |         |         |         |          |          |
| Country of Origin: |                                          |              |     |    |         |   | 1                                                |                                                  |                                                  |                                         |          |         |         |         |          |          |
| Country of Origin. | USA                                      |              |     |    |         |   |                                                  |                                                  |                                                  |                                         |          |         |         |         |          |          |
| Code               | Point of Measure                         | TOL. +/-     | xxs | xs | s       | М | L                                                | 2X                                               | 3X                                               | Grade XXS                               | Grade XS | Grade S | Grade M | Grade L | Grade 2X | Grade 3X |
| 1                  | Front Length from CF                     | 1/2          |     |    | 17 1/4" |   |                                                  |                                                  |                                                  |                                         |          | 17 1/4" |         |         |          |          |
| 2                  | Across Chest 1" below armhole            | 1/4          |     |    | 14 3/4" |   |                                                  |                                                  |                                                  |                                         |          | 14 3/4" |         |         |          |          |
| 3                  | Waist Circumference                      | 3/8          |     |    | 30"     |   |                                                  |                                                  |                                                  |                                         |          | 30"     |         |         |          |          |
| 4                  | Bottom Opening Circumference             | 1            |     |    | 34"     |   |                                                  |                                                  |                                                  |                                         |          | 34"     |         |         |          |          |
| 5                  | Side Length                              | 1/4          |     |    | 13 1/2" |   |                                                  |                                                  |                                                  |                                         |          | 13 1/2" |         |         |          |          |
| 6                  | Shoulder Length                          | 3/8          |     |    | 2 1/2"  |   |                                                  |                                                  |                                                  |                                         |          | 2 1/2"  |         |         |          |          |
| 7                  | Curved Armhole Width                     | 1/4          |     |    | 8 1/4"  |   |                                                  |                                                  | <b>1</b>                                         |                                         |          | 8 1/4"  |         |         |          |          |
| 8                  | Front Neck Length                        | 1/8          |     |    | 13 1/2" |   |                                                  |                                                  | <b>1</b>                                         |                                         |          | 13 1/2" |         |         |          |          |
| n                  | Front Neck Drop                          | 1/8          |     | 1  | 5"      |   | <del>                                     </del> | <del>                                     </del> | <b> </b>                                         |                                         |          | 5"      |         |         |          |          |
| 9                  | <u> </u>                                 |              |     |    |         |   | ļ                                                | ļ                                                | 1                                                |                                         |          |         |         |         |          |          |
| 10                 | Back Neck Drop                           | 1/2          |     |    | 3"      |   |                                                  |                                                  |                                                  |                                         |          | 3"      |         |         |          |          |
| 11                 | Back Length from CB                      | 1/2          |     |    | 19 1/4" |   |                                                  |                                                  |                                                  |                                         |          | 19 1/4" |         |         |          |          |
| 12                 | Across Upper Back (at most narrow)       | 1/4          |     |    | 9 3/4"  |   |                                                  |                                                  |                                                  |                                         |          | 9 3/4"  |         |         |          |          |
| 13                 | Across Back 1" below armhole             | 1/2          |     |    | 14 3/4" |   |                                                  |                                                  |                                                  |                                         |          | 14 3/4" |         |         |          |          |
| 14                 | Binder Length from CF                    | 1/4          |     |    | 9"      |   |                                                  |                                                  |                                                  |                                         |          | 9"      |         |         |          |          |
| 15                 | Side Panel Insert Width 2" below armhole | 1/4          |     |    | 1/4"    |   |                                                  |                                                  |                                                  |                                         |          | 1/4"    |         |         |          |          |
| 16                 | Upper Band Length                        | 1/4          |     |    | 1"      |   |                                                  |                                                  |                                                  |                                         |          | 1"      |         |         |          |          |
| 17                 | Lower Band Length                        | 1/4          |     |    | 1"      |   |                                                  |                                                  |                                                  |                                         |          | 1"      |         |         |          |          |
| 18                 | Binder Opening Width                     | 1/4 - 3/8    |     |    | 23"     |   |                                                  |                                                  |                                                  |                                         |          | 23"     |         |         |          |          |
| 19                 | Compression Panel Length at Shoulder     | 1/4          |     |    | 6 1/4"  |   |                                                  |                                                  |                                                  |                                         |          | 6 1/4"  |         |         |          |          |
| 20                 | Compression Panel Width at Underarm      | 1/4          |     |    | 12 1/2" |   |                                                  |                                                  |                                                  |                                         |          | 12 1/2" |         |         |          |          |
| 21                 | Back Binder Length at HPS                | 1/2          |     |    | 13 3/4" |   |                                                  |                                                  |                                                  |                                         |          | 13 3/4" |         |         |          |          |
| 22                 | Binder Side Length                       | 1/4          |     |    | 6 1/2"  |   |                                                  |                                                  |                                                  |                                         |          | 6 1/2"  |         |         |          |          |
| 23                 | Back Binder Keyhole Length               | 1/4          |     |    | 32 1/2" |   |                                                  |                                                  |                                                  |                                         |          | 32 1/2" |         |         |          |          |
| 24                 | Back Binder Keyhole Width                | 1/4          |     |    | 3"      |   | 1                                                | 1                                                | 1                                                |                                         |          | 3"      |         |         |          |          |
|                    | ·                                        |              |     | 1  |         |   | 1                                                | 1                                                | <u> </u>                                         |                                         | _        |         |         |         |          |          |
| 25                 | Binding Width                            | 1/4 - 3/8    |     |    | 2"      |   |                                                  |                                                  |                                                  |                                         |          | 2"      |         |         |          |          |
| 26                 | Bottom Hem Width                         | 1/4          |     |    | 18 1/2" |   |                                                  |                                                  |                                                  |                                         |          | 18 1/2" |         |         |          |          |
| 27                 | Pocket Width                             | 1/4          |     |    | 3 1/2"  |   |                                                  |                                                  |                                                  |                                         |          | 3 1/2"  |         |         |          |          |
| 28                 | Pocket Height (from center to point)     | 1/4          |     |    | 4"      |   |                                                  |                                                  |                                                  |                                         |          | 4"      |         |         |          |          |
| -                  |                                          |              |     |    |         |   |                                                  |                                                  |                                                  |                                         |          |         |         |         |          |          |
|                    |                                          |              |     | 1  |         |   | <del> </del>                                     | <del> </del>                                     | <del>                                     </del> |                                         |          |         |         |         |          |          |
|                    | <u> </u>                                 |              |     | 1  |         |   | -                                                | -                                                | <del>                                     </del> |                                         |          |         |         |         |          |          |
|                    |                                          |              |     |    |         |   |                                                  |                                                  |                                                  |                                         |          |         |         |         |          |          |
| Revision Date      |                                          |              |     |    |         |   |                                                  |                                                  |                                                  |                                         |          |         |         |         |          |          |
|                    |                                          |              |     |    |         |   |                                                  |                                                  |                                                  |                                         |          |         |         |         |          |          |
|                    |                                          |              |     |    |         |   |                                                  |                                                  |                                                  |                                         |          |         |         |         |          |          |
|                    |                                          |              |     |    |         |   |                                                  |                                                  |                                                  |                                         |          |         |         |         |          |          |
|                    |                                          |              |     |    |         |   |                                                  |                                                  |                                                  |                                         |          |         |         |         |          |          |
|                    |                                          |              |     |    |         |   |                                                  |                                                  |                                                  |                                         |          |         |         |         |          |          |
|                    |                                          |              |     |    |         |   |                                                  |                                                  |                                                  |                                         |          |         |         |         |          |          |
|                    |                                          |              |     |    |         |   |                                                  |                                                  |                                                  |                                         |          |         |         |         |          |          |
|                    |                                          |              |     |    |         |   |                                                  |                                                  |                                                  |                                         |          |         |         |         |          |          |
|                    |                                          |              |     |    |         |   |                                                  |                                                  |                                                  |                                         |          |         |         |         |          |          |
|                    |                                          |              |     |    |         |   |                                                  |                                                  |                                                  |                                         |          |         |         |         |          |          |
|                    |                                          |              |     |    |         |   |                                                  |                                                  |                                                  |                                         |          |         |         |         |          |          |
|                    |                                          |              |     |    |         |   |                                                  |                                                  |                                                  |                                         |          |         |         |         |          |          |
|                    | <u> </u>                                 |              |     |    |         |   |                                                  |                                                  |                                                  |                                         |          |         |         |         |          |          |
|                    |                                          |              |     |    |         |   |                                                  |                                                  |                                                  |                                         |          |         |         |         |          |          |