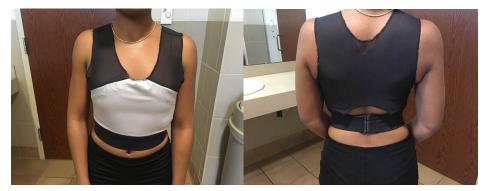

Cmmts Final Proto Page 10

## Garment Details

| 1 |   | Fix puckering at the silicon grip elastic. |
|---|---|--------------------------------------------|
| 2 |   | Ensure that nexkline is symmetrical.       |
| 3 |   |                                            |
| 4 |   |                                            |
| 5 |   |                                            |
| 6 |   |                                            |
| 7 |   |                                            |
| 8 |   |                                            |
| 9 |   |                                            |
| 1 | ) |                                            |
|   |   |                                            |

# Fit

| Ì   | 1 | Reduce curve severity of back keyhole to have mesh lay flat against the back. |
|-----|---|-------------------------------------------------------------------------------|
|     | 2 |                                                                               |
| -[  | 3 |                                                                               |
|     | 4 |                                                                               |
| ı   | 5 |                                                                               |
| - [ | 6 |                                                                               |

## How to Proceed

| 1 | Confirm your understanding on the above changes |
|---|-------------------------------------------------|
| 2 | Submit third sample.                            |
| 3 |                                                 |
| 4 |                                                 |
| 5 |                                                 |
| 6 |                                                 |