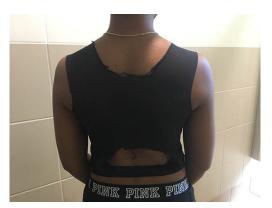

# How to Proceed

| 1 | Confirm your understanding on the above changes |
|---|-------------------------------------------------|
| 2 | See photos for location of the issues.          |
| 3 | Submit second sample.                           |
| 4 |                                                 |
| 5 |                                                 |
| 6 |                                                 |

Cmmts 1st Proto Page 9

| Athletic Binding Tank |                                     | Final Proto Comr |           |  |  |  |
|-----------------------|-------------------------------------|------------------|-----------|--|--|--|
| Style #:              | 10001                               | Spec Date        | 28-Apr-18 |  |  |  |
| Style Name:           | Athletic Binding Tank               | Today's Date     | 8-May-18  |  |  |  |
| Description:          | Tank top with built-in chest binder |                  |           |  |  |  |
| Category:             | FTM                                 |                  |           |  |  |  |
| Size Range:           | XXS - XXL                           |                  |           |  |  |  |
| Season:               | Spring / Summer                     |                  |           |  |  |  |
| Year:                 | 2017                                |                  |           |  |  |  |
| Vendor:               | IMM                                 |                  |           |  |  |  |
| Country of Origin:    | USA                                 |                  |           |  |  |  |
|                       |                                     | •                |           |  |  |  |