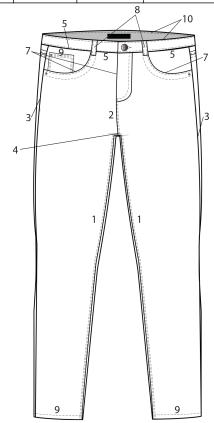

## Skinny Fit Jean **Style Specs** Date Created Kristen Morris Feb. 2 2017 Style #: 63D001R **Color Layout** Е Α В С D Front leg, back leg Style Name: Skinny Fit Style Number Coin pocket, back Waistband, back Topstitching Pocket bag lining Description: Women's skinny fit denim jean pockets, belt loops yoke, belt loops Color Code Category: Women's Denim Midnight Size Range: 5, 7, 9, 13 Midnight (Dark Wash) Midnight Midnight Taupe Black Sky Sky Season: 2015 Sky (Light Wash) Sky Taupe Black Year: 2017 Vendor: Example Country of Origin: China Notes: Α Α