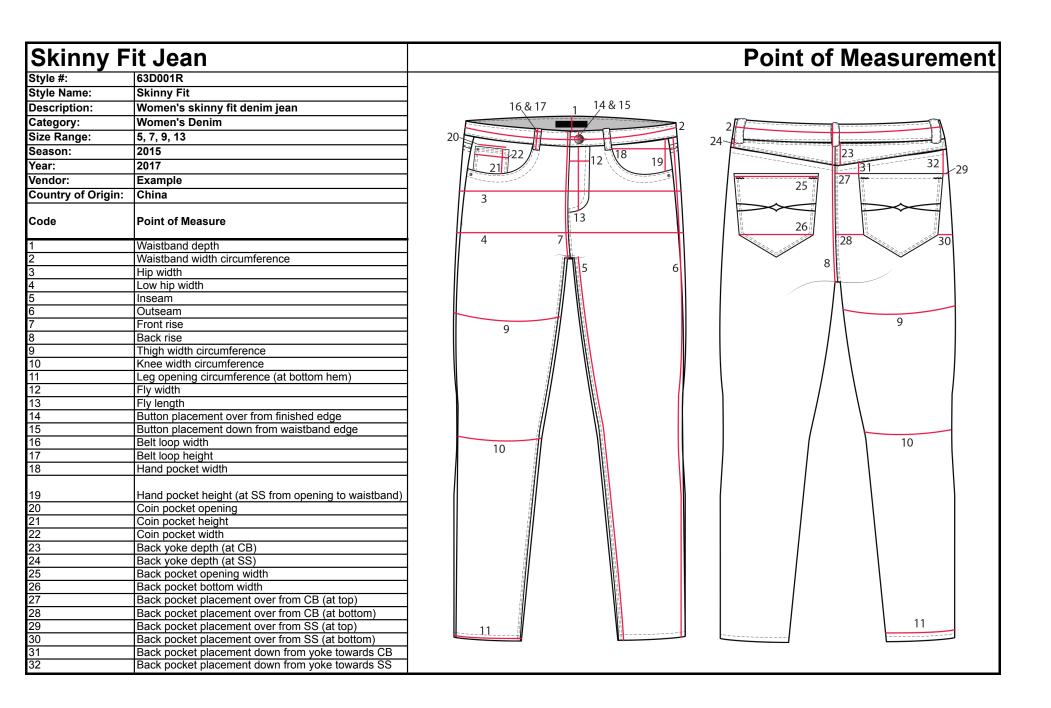

| Skinny F                   | it Jean            |              |                | Produc       | t Specification Coversheet |
|----------------------------|--------------------|--------------|----------------|--------------|----------------------------|
| Style #:                   | 63D001R            |              |                | Feb 28 2017  |                            |
| Style Name:                |                    |              | Origin Date:   |              |                            |
|                            | Women's skinny fit | denim jean   |                | Maia Loesche |                            |
|                            | Women's Denim      |              |                | Dr. Morris   |                            |
| Size Range:                |                    |              |                | Women's Jean |                            |
| Season:                    |                    |              | Status:        | Reorder      |                            |
| Year:                      |                    |              |                |              |                            |
|                            | Example            |              |                |              |                            |
| Country of Origin:         | China              |              |                |              |                            |
|                            |                    |              |                |              |                            |
|                            |                    |              | Status of Gar  |              |                            |
|                            | Author             | Proto Number | Date Evaluated | Status       | Instructions to Vendor     |
| Approval Proto             |                    |              |                |              |                            |
| <b>Approval 2nd Sample</b> |                    |              |                |              |                            |
| Approval 3                 |                    |              |                |              |                            |
| Salesman Sample            |                    |              |                |              |                            |
| Size Run                   |                    |              |                |              |                            |
| Pre-Production             |                    |              |                |              |                            |
| TOP Samples                |                    |              |                |              |                            |
| -                          |                    |              |                | <u> </u>     |                            |
|                            |                    |              | Status of Tr   | ims          |                            |
|                            | Author             | Trim Number  | Date Evaluated | Status       | Instructions to Vendor     |
|                            |                    |              |                |              |                            |
|                            |                    |              |                |              |                            |
|                            |                    |              |                |              |                            |
|                            |                    |              |                |              |                            |
|                            |                    |              |                |              |                            |
|                            |                    |              |                |              |                            |
|                            |                    | •            |                |              |                            |
|                            |                    |              | How to Prod    | ceed         |                            |
| 1                          |                    |              | -              |              |                            |
| 2                          |                    |              |                |              |                            |
| 3                          |                    |              |                |              |                            |
|                            |                    |              |                |              |                            |

Coversheet Page 1

| 63D001R Skinny Fit Women's skinny fit denim jean Women's Denim |                         | Colorup:  Date Create Feb. 2 20 |
|----------------------------------------------------------------|-------------------------|---------------------------------|
| Skinny Fit Women's skinny fit denim jean                       |                         | Feb. 2 20                       |
| Skinny Fit Women's skinny fit denim jean                       |                         |                                 |
| Women's skinny fit denim jean                                  |                         |                                 |
|                                                                |                         |                                 |
| IWomen's Denim                                                 |                         |                                 |
|                                                                |                         |                                 |
| 5, 7, 9, 13                                                    |                         |                                 |
|                                                                |                         |                                 |
|                                                                |                         |                                 |
| Example                                                        |                         |                                 |
| China                                                          |                         |                                 |
|                                                                |                         |                                 |
|                                                                | 2015 2017 Example China | 2015<br>2017<br>Example         |