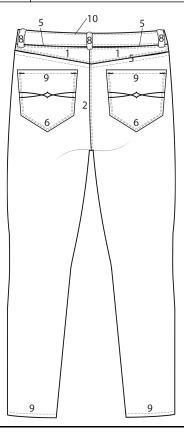

## Skinny Fit Jean **Style Specs** Date Created Kristen Morris Feb. 2 2017 Style #: 63D001R **Color Layout** Е Α В С D Front leg, back leg Style Name: Skinny Fit Style Number Coin pocket, back Waistband, back Topstitching Pocket bag lining Description: Women's skinny fit denim jean pockets, belt loops yoke, belt loops Color Code Category: Women's Denim Midnight Size Range: 5, 7, 9, 13 Midnight (Dark Wash) Midnight Midnight Taupe Black Sky Sky Season: 2015 Sky (Light Wash) Sky Taupe Black Year: 2017 Vendor: Example Country of Origin: China Notes: Α Α