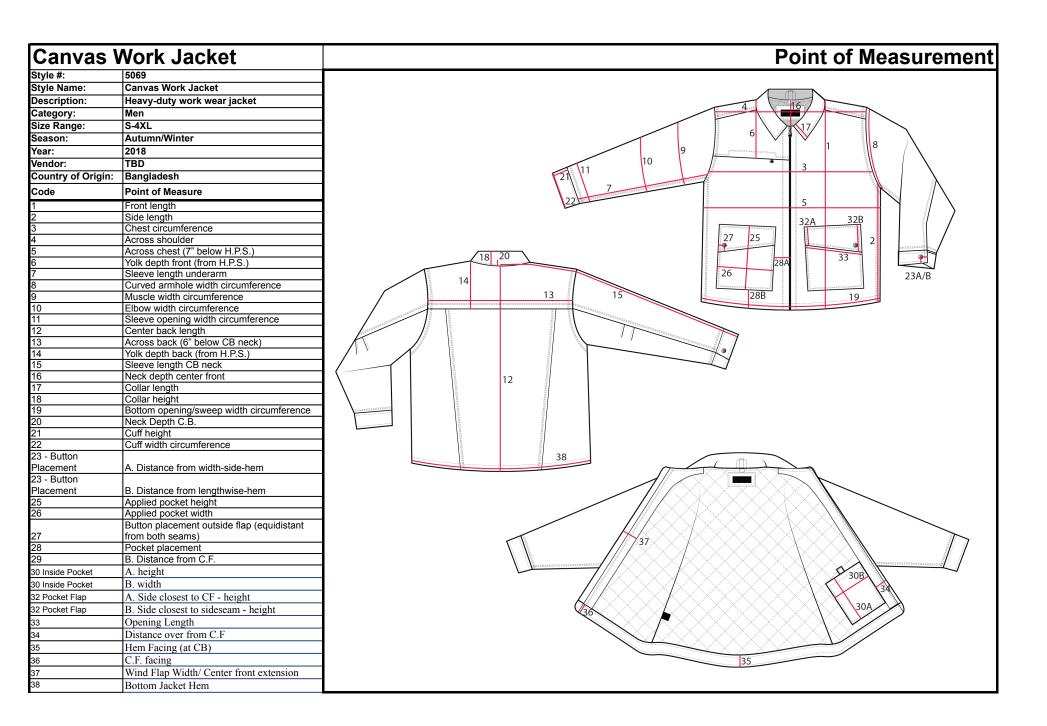

|               | U            | U                 | 1       | U        | U         | U         | U        |  |

Graded Spec Page 7



Point of Measurement Page 8